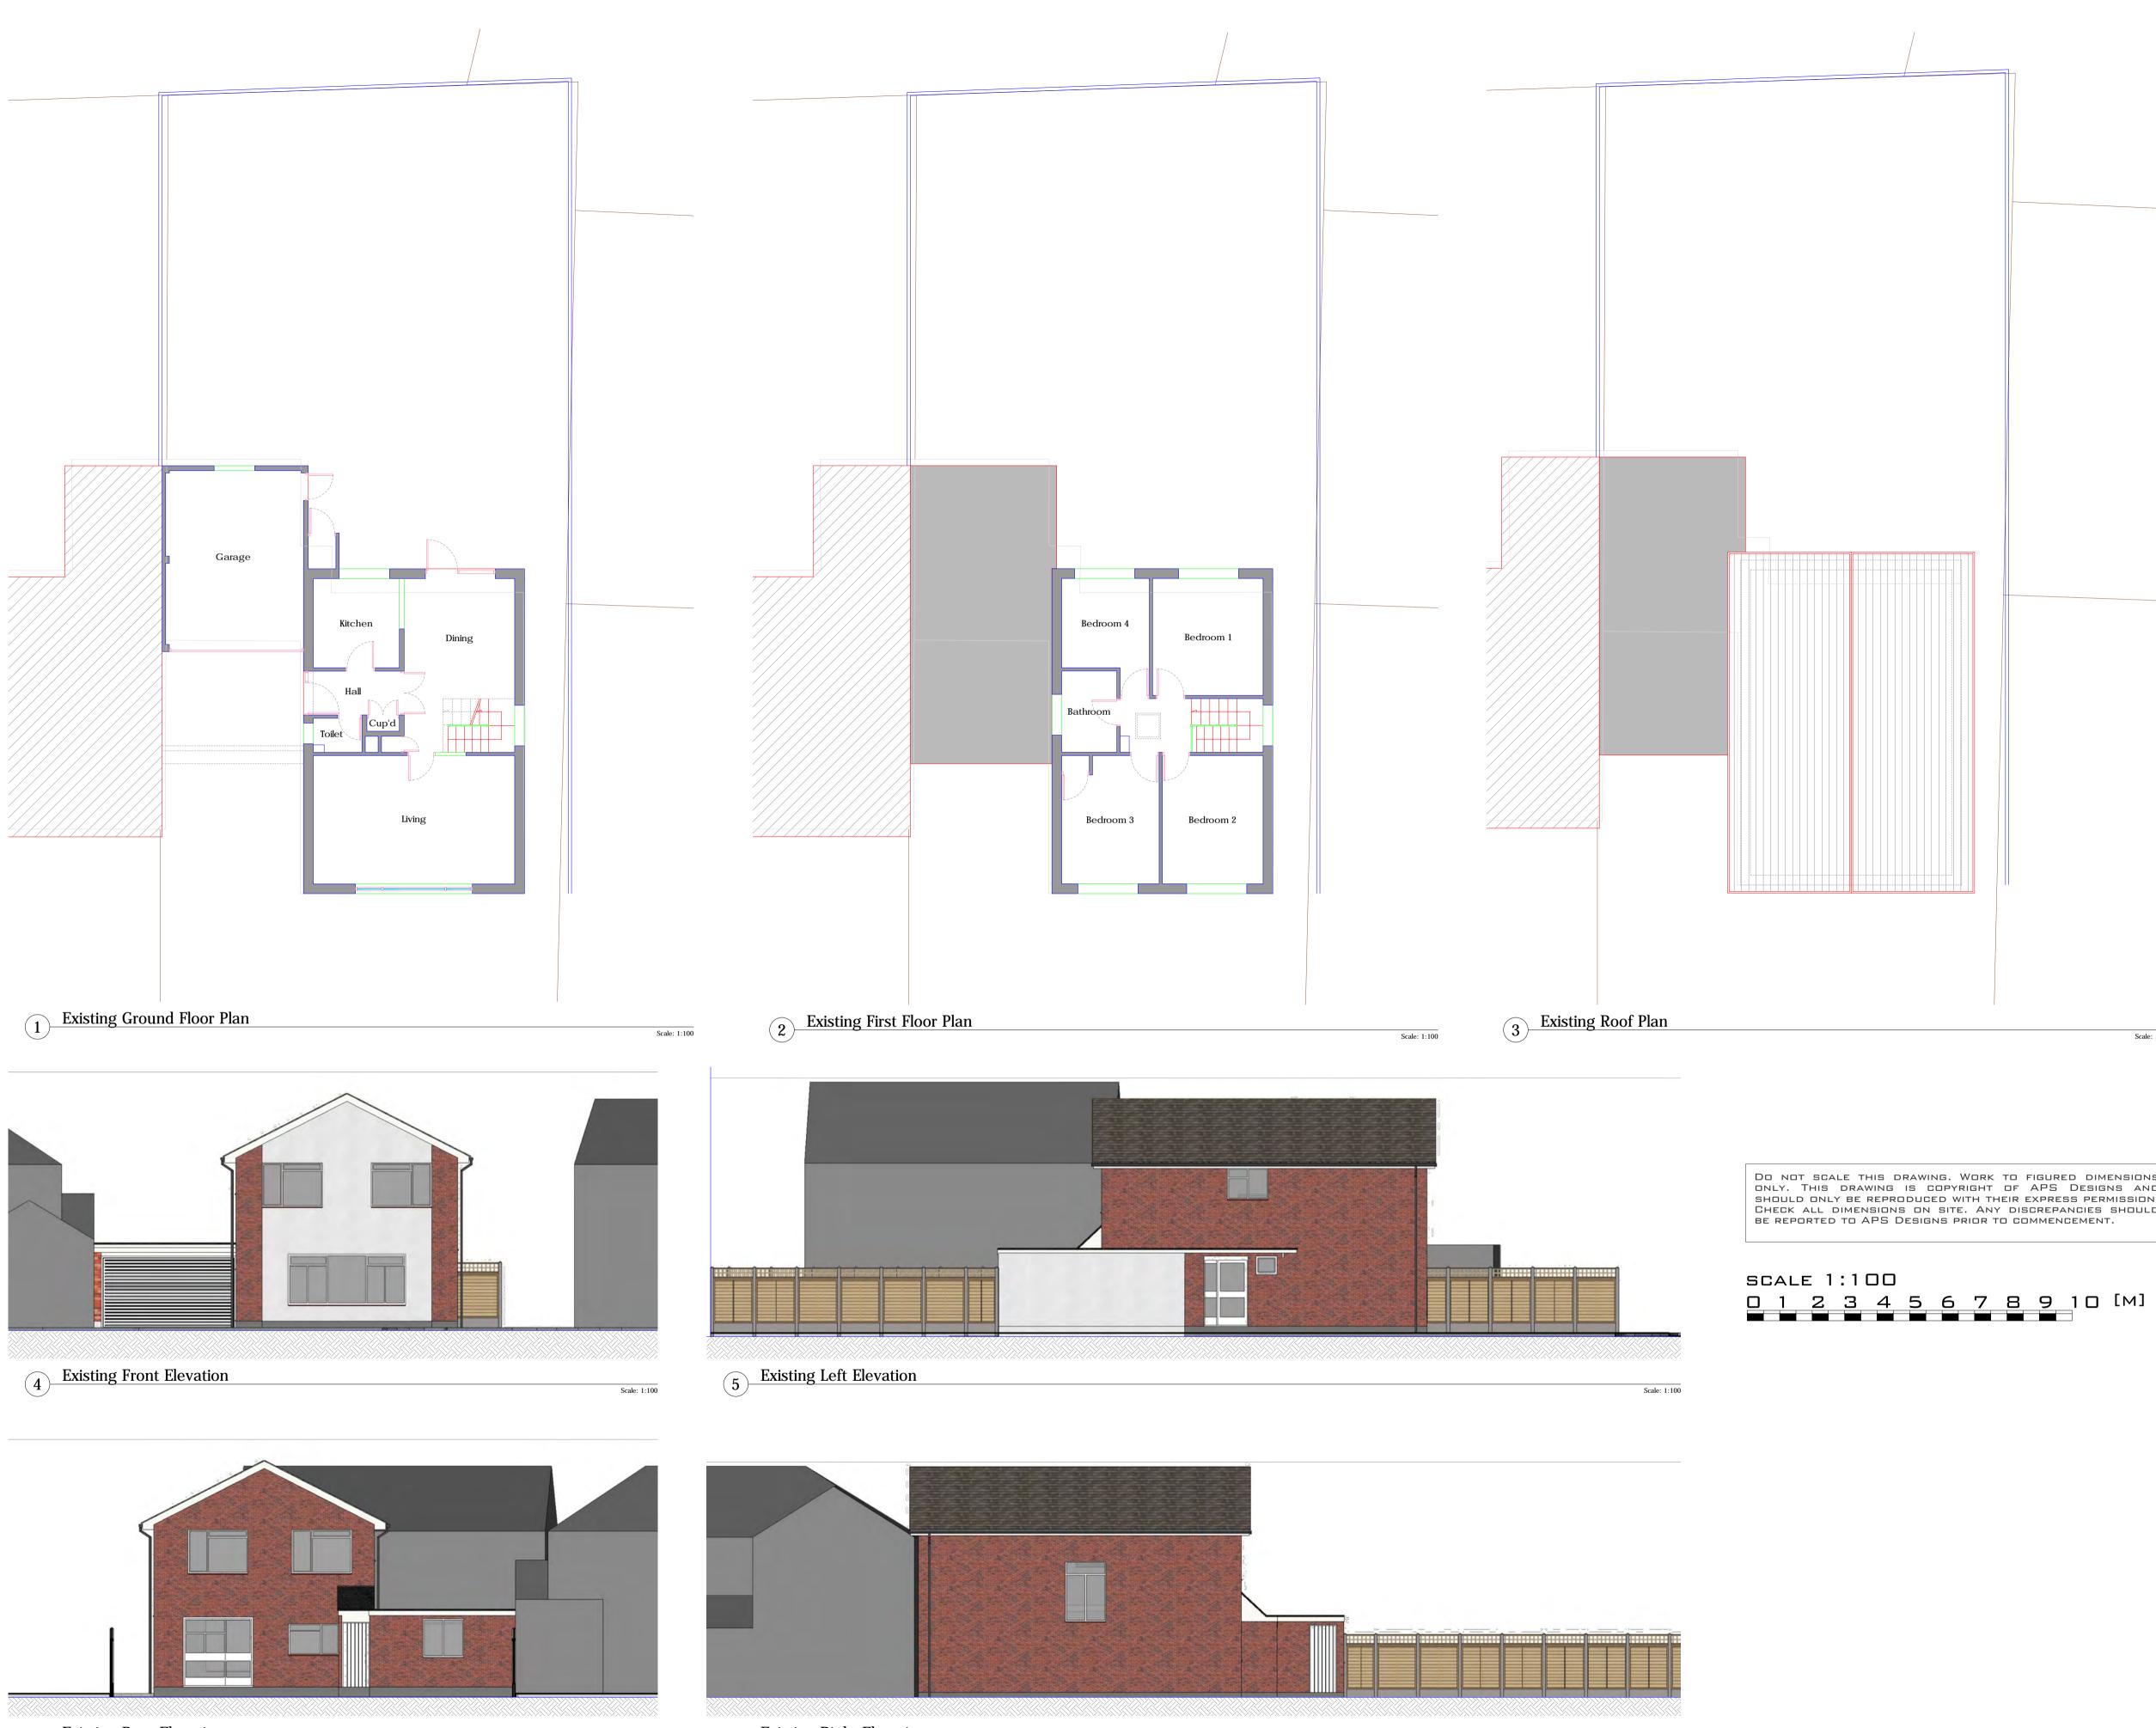

| II |              |
|----|--------------|
|    | Scale: 1:100 |

PROJECT: 2 Coptfold Close JOB NO: 3012 DRAWING TITLE: Existing - Plans & Elevations The Design Studio 1 Cambridge Road (Rear) Nelson Street Southend-On-Sea Essex SS1 1ET